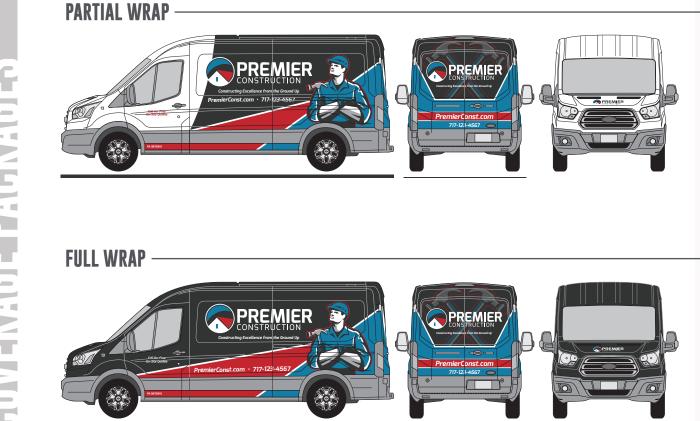

• Full coverage on rear & sides behind the front doors

**INSTALL PACKAGES\*** 

Hood logo

COVERAGE

**INCLUDES:** 

• Full coverage on

• Partial roof (may

front, sides & rear

vary depending on

van height or type)

## DESIGN PACKAGE INCLUDES:

**DESIGN PACKAGES\*** 

- On-site or phone consultation with in-house designer
- 2 preliminary layouts
- 3 rounds of revisions to chosen preliminary layout